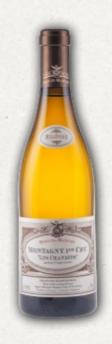

# MONTAGNY "Les Chaniots"

#### **TERROIR**

Stony terroir, located at the top of the southfacing steep slope above the village of Santenay

#### WINEMAKING & MATURATION

Fermented and aged on lees in French oak barrels (20% new) for one year.

#### WINE DESCRIPTION

Elegant, open nose with notes of ripe fruit, toasty nuances and minerality. Expressive and precise on the palate. The well-balanced fruit comes through first. The mid-palate is full and finishes on mineral and vanilla nuances.

#### WINE & FOOD

A perfect accompaniment to Armorican-style monkfish or matured Epoisses.

#### AGEING POTENTIAL

7-10 years

www.seguin-manuel.com